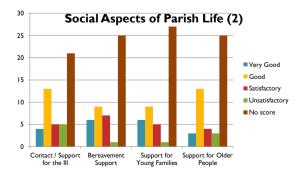

|                                      | Very Good | Good         |    | Satisfactory | Unsatisfactory   | No score |
|--------------------------------------|-----------|--------------|----|--------------|------------------|----------|
| Music                                | 24        |              | 16 | 7            | Ć                | 1        |
| Homily                               | 7         |              | 15 | 13           | 8                | 5        |
| Lay Participation                    | 16        |              | 22 | 7            | 2                |          |
| Atmosphere                           | 20        |              | 20 | 4            | 2                | . 2      |
| Development of Spirituality          | 7         |              | 18 | 10           | 6                | . 7      |
|                                      | Very Good | Good         |    | Satisfactory | Unsatisfactory   | No score |
| Children Faith Development           | 26        |              | П  | 7            | C                | 4        |
| Adult Faith Education                | 6         |              | 12 | 9            | 6                | 15       |
| Sacramental Preparation              | 18        |              | П  | 2            | C                | 17       |
| Mass Times / Provision               | 5         |              | 15 | 15           | 8                | 5        |
|                                      | Very Good | ${\sf Good}$ |    | Satisfactory | Unsatisfactory   | No score |
| Parish Bulletin                      | 39        |              | 4  | 3            | ı                | - 1      |
| Email                                | 24        |              | 13 | 4            | 3                | 4        |
| Display / Noticeboards               | 13        |              | 22 | 9            | 2                | . 2      |
| Parish Finance                       | 16        |              | П  | 8            | ı                | 12       |
|                                      | Very Good | Good         |    | Satisfactory | Unsatisfactory   | No score |
| Halifax Deanery                      | 1         |              | 9  | 13           | 8                | 17       |
| Diocese of Leeds                     | 3         |              | 9  | 14           | 5                | 17       |
| Parish Consultors                    | 18        |              | 15 | 7            | 2                | . 6      |
|                                      | Very Good | Good         |    | Satisfactory | Unsatisfactory   | No score |
| Accessible for Visitors              | - 11      |              | 10 | 7            | 9                | - 11     |
| Attractive/Appealing                 | 11        |              | 9  | 5            | 9                | 14       |
| Representative of Parish Life        | 9         |              | 10 | 5            | 11               | 13       |
|                                      | Very Good | Good         |    | Satisfactory | Unsatisfactory   | No score |
| Inter-Faith / Inter Church Events    | 6         |              | 15 | 15           | 6                | 6        |
| Charitable Giving                    | 23        |              | 18 | 3            | I                | 3        |
| Charitable Works / Campaigns         | 13        |              | 22 | 8            | I                | 4        |
| Young People / Children - Provision  | 20        |              | 14 | 8            | C                |          |
| Provision for the Elderly            | 9         |              | 13 | 12           | 3                | - 11     |
|                                      | Very Good | Good         |    | ,            | Unsatisfactory   | No score |
| Welcome to Newcomers / Visitors      | 13        |              | 22 | 5            | 3                |          |
| Social Events                        | 4         |              | 16 | 16           | 8                |          |
| Refreshments after Sunday Mass       | 27        |              | 15 | 2            | ı                | -        |
|                                      | Very Good | Good         |    |              | Unsatisfactory   | No score |
| Contact / Support for the III        | 4         |              | 13 | 5            | 5                |          |
| Bereavement Support                  | 6         |              | 9  | 7            | ı                |          |
| Support for Young Families           | 6         |              | 9  | 5            |                  |          |
| Support for Older People             | 3         |              | 13 | 4            | 3                |          |
|                                      | Very Good | Good         |    |              | Unsatisfactory   | No score |
| External: Gardens, Car Park, Orchard | 9         |              | 15 | 13           | 5                | -        |
| Internal Décor                       | 24        |              | 14 | 6            |                  |          |
| Access                               | 18        |              | 15 | 12           |                  |          |
| Furnishings                          | 24        |              | 17 | 6            | C                |          |
| 010                                  | Very Good | Good         |    | ,            | Unsatisfactory . | No score |
| Sound System                         | 28        |              | 15 | 4            |                  | -        |
| Lighting                             | 11        |              | 24 | 6            | 4                | -        |
| Religious Décor / Artefacts          | 19        |              | 12 | 10           | C                | 7        |