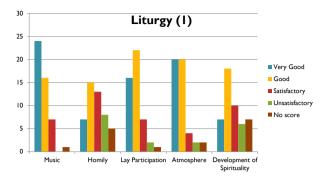

|                                      | Very Good | Good         |    | Satisfactory | Unsatisfactory   | No score |
|--------------------------------------|-----------|--------------|----|--------------|------------------|----------|
| Music                                | 24        |              | 16 | 7            | Ć                | 1        |
| Homily                               | 7         |              | 15 | 13           | 8                | 5        |
| Lay Participation                    | 16        |              | 22 | 7            | 2                |          |
| Atmosphere                           | 20        |              | 20 | 4            | 2                | . 2      |
| Development of Spirituality          | 7         |              | 18 | 10           | 6                | . 7      |
|                                      | Very Good | Good         |    | Satisfactory | Unsatisfactory   | No score |
| Children Faith Development           | 26        |              | П  | 7            | C                | 4        |
| Adult Faith Education                | 6         |              | 12 | 9            | 6                | 15       |
| Sacramental Preparation              | 18        |              | П  | 2            | C                | 17       |
| Mass Times / Provision               | 5         |              | 15 | 15           | 8                | 5        |
|                                      | Very Good | ${\sf Good}$ |    | Satisfactory | Unsatisfactory   | No score |
| Parish Bulletin                      | 39        |              | 4  | 3            | ı                | - 1      |
| Email                                | 24        |              | 13 | 4            | 3                | 4        |
| Display / Noticeboards               | 13        |              | 22 | 9            | 2                | . 2      |
| Parish Finance                       | 16        |              | П  | 8            | ı                | 12       |
|                                      | Very Good | Good         |    | Satisfactory | Unsatisfactory   | No score |
| Halifax Deanery                      | 1         |              | 9  | 13           | 8                | 17       |
| Diocese of Leeds                     | 3         |              | 9  | 14           | 5                | 17       |
| Parish Consultors                    | 18        |              | 15 | 7            | 2                | . 6      |
|                                      | Very Good | Good         |    | Satisfactory | Unsatisfactory   | No score |
| Accessible for Visitors              | - 11      |              | 10 | 7            | 9                | - 11     |
| Attractive/Appealing                 | 11        |              | 9  | 5            | 9                | 14       |
| Representative of Parish Life        | 9         |              | 10 | 5            | 11               | 13       |
|                                      | Very Good | Good         |    | Satisfactory | Unsatisfactory   | No score |
| Inter-Faith / Inter Church Events    | 6         |              | 15 | 15           | 6                | 6        |
| Charitable Giving                    | 23        |              | 18 | 3            | I                | 3        |
| Charitable Works / Campaigns         | 13        |              | 22 | 8            | I                | 4        |
| Young People / Children - Provision  | 20        |              | 14 | 8            | C                |          |
| Provision for the Elderly            | 9         |              | 13 | 12           | 3                | - 11     |
|                                      | Very Good | Good         |    | ,            | Unsatisfactory   | No score |
| Welcome to Newcomers / Visitors      | 13        |              | 22 | 5            | 3                |          |
| Social Events                        | 4         |              | 16 | 16           | 8                |          |
| Refreshments after Sunday Mass       | 27        |              | 15 | 2            | ı                | -        |
|                                      | Very Good | Good         |    |              | Unsatisfactory   | No score |
| Contact / Support for the III        | 4         |              | 13 | 5            | 5                |          |
| Bereavement Support                  | 6         |              | 9  | 7            | ı                |          |
| Support for Young Families           | 6         |              | 9  | 5            |                  |          |
| Support for Older People             | 3         |              | 13 | 4            | 3                |          |
|                                      | Very Good | Good         |    |              | Unsatisfactory   | No score |
| External: Gardens, Car Park, Orchard | 9         |              | 15 | 13           | 5                | -        |
| Internal Décor                       | 24        |              | 14 | 6            |                  |          |
| Access                               | 18        |              | 15 | 12           |                  |          |
| Furnishings                          | 24        |              | 17 | 6            | C                |          |
| 010                                  | Very Good | Good         |    | ,            | Unsatisfactory . | No score |
| Sound System                         | 28        |              | 15 | 4            |                  | -        |
| Lighting                             | 11        |              | 24 | 6            | 4                | -        |
| Religious Décor / Artefacts          | 19        |              | 12 | 10           | C                | 7        |