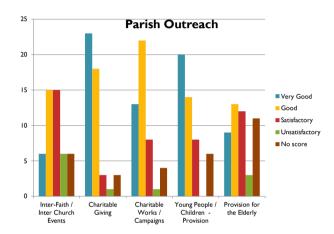

|                                      | Very Good | Good         |    | Satisfactory | Unsatisfactory   | No score |
|--------------------------------------|-----------|--------------|----|--------------|------------------|----------|
| Music                                | 24        |              | 16 | 7            | Ć                | 1        |
| Homily                               | 7         |              | 15 | 13           | 8                | 5        |
| Lay Participation                    | 16        |              | 22 | 7            | 2                |          |
| Atmosphere                           | 20        |              | 20 | 4            | 2                | . 2      |
| Development of Spirituality          | 7         |              | 18 | 10           | 6                | . 7      |
|                                      | Very Good | Good         |    | Satisfactory | Unsatisfactory   | No score |
| Children Faith Development           | 26        |              | П  | 7            | C                | 4        |
| Adult Faith Education                | 6         |              | 12 | 9            | 6                | 15       |
| Sacramental Preparation              | 18        |              | П  | 2            | C                | 17       |
| Mass Times / Provision               | 5         |              | 15 | 15           | 8                | 5        |
|                                      | Very Good | ${\sf Good}$ |    | Satisfactory | Unsatisfactory   | No score |
| Parish Bulletin                      | 39        |              | 4  | 3            | ı                | - 1      |
| Email                                | 24        |              | 13 | 4            | 3                | 4        |
| Display / Noticeboards               | 13        |              | 22 | 9            | 2                | . 2      |
| Parish Finance                       | 16        |              | П  | 8            | ı                | 12       |
|                                      | Very Good | Good         |    | Satisfactory | Unsatisfactory   | No score |
| Halifax Deanery                      | 1         |              | 9  | 13           | 8                | 17       |
| Diocese of Leeds                     | 3         |              | 9  | 14           | 5                | 17       |
| Parish Consultors                    | 18        |              | 15 | 7            | 2                | . 6      |
|                                      | Very Good | Good         |    | Satisfactory | Unsatisfactory   | No score |
| Accessible for Visitors              | - 11      |              | 10 | 7            | 9                | - 11     |
| Attractive/Appealing                 | 11        |              | 9  | 5            | 9                | 14       |
| Representative of Parish Life        | 9         |              | 10 | 5            | 11               | 13       |
|                                      | Very Good | Good         |    | Satisfactory | Unsatisfactory   | No score |
| Inter-Faith / Inter Church Events    | 6         |              | 15 | 15           | 6                | 6        |
| Charitable Giving                    | 23        |              | 18 | 3            | I                | 3        |
| Charitable Works / Campaigns         | 13        |              | 22 | 8            | I                | 4        |
| Young People / Children - Provision  | 20        |              | 14 | 8            | C                |          |
| Provision for the Elderly            | 9         |              | 13 | 12           | 3                | - 11     |
|                                      | Very Good | Good         |    | ,            | Unsatisfactory   | No score |
| Welcome to Newcomers / Visitors      | 13        |              | 22 | 5            | 3                |          |
| Social Events                        | 4         |              | 16 | 16           | 8                |          |
| Refreshments after Sunday Mass       | 27        |              | 15 | 2            | ı                | -        |
|                                      | Very Good | Good         |    |              | Unsatisfactory   | No score |
| Contact / Support for the III        | 4         |              | 13 | 5            | 5                |          |
| Bereavement Support                  | 6         |              | 9  | 7            | ı                |          |
| Support for Young Families           | 6         |              | 9  | 5            |                  |          |
| Support for Older People             | 3         |              | 13 | 4            | 3                |          |
|                                      | Very Good | Good         |    |              | Unsatisfactory   | No score |
| External: Gardens, Car Park, Orchard | 9         |              | 15 | 13           | 5                | -        |
| Internal Décor                       | 24        |              | 14 | 6            |                  |          |
| Access                               | 18        |              | 15 | 12           |                  |          |
| Furnishings                          | 24        |              | 17 | 6            | C                |          |
| 010                                  | Very Good | Good         |    | ,            | Unsatisfactory . | No score |
| Sound System                         | 28        |              | 15 | 4            |                  | -        |
| Lighting                             | 11        |              | 24 | 6            | 4                | -        |
| Religious Décor / Artefacts          | 19        |              | 12 | 10           | C                | 7        |