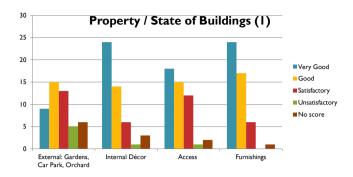

|                                      | Very Good | Good         |    | Satisfactory | Unsatisfactory   | No score |
|--------------------------------------|-----------|--------------|----|--------------|------------------|----------|
| Music                                | 24        |              | 16 | 7            | Ć                | 1        |
| Homily                               | 7         |              | 15 | 13           | 8                | 5        |
| Lay Participation                    | 16        |              | 22 | 7            | 2                |          |
| Atmosphere                           | 20        |              | 20 | 4            | 2                | . 2      |
| Development of Spirituality          | 7         |              | 18 | 10           | 6                | . 7      |
|                                      | Very Good | Good         |    | Satisfactory | Unsatisfactory   | No score |
| Children Faith Development           | 26        |              | П  | 7            | C                | 4        |
| Adult Faith Education                | 6         |              | 12 | 9            | 6                | 15       |
| Sacramental Preparation              | 18        |              | П  | 2            | C                | 17       |
| Mass Times / Provision               | 5         |              | 15 | 15           | 8                | 5        |
|                                      | Very Good | ${\sf Good}$ |    | Satisfactory | Unsatisfactory   | No score |
| Parish Bulletin                      | 39        |              | 4  | 3            | ı                | - 1      |
| Email                                | 24        |              | 13 | 4            | 3                | 4        |
| Display / Noticeboards               | 13        |              | 22 | 9            | 2                | . 2      |
| Parish Finance                       | 16        |              | П  | 8            | ı                | 12       |
|                                      | Very Good | Good         |    | Satisfactory | Unsatisfactory   | No score |
| Halifax Deanery                      | 1         |              | 9  | 13           | 8                | 17       |
| Diocese of Leeds                     | 3         |              | 9  | 14           | 5                | 17       |
| Parish Consultors                    | 18        |              | 15 | 7            | 2                | . 6      |
|                                      | Very Good | Good         |    | Satisfactory | Unsatisfactory   | No score |
| Accessible for Visitors              | - 11      |              | 10 | 7            | 9                | - 11     |
| Attractive/Appealing                 | 11        |              | 9  | 5            | 9                | 14       |
| Representative of Parish Life        | 9         |              | 10 | 5            | 11               | 13       |
|                                      | Very Good | Good         |    | Satisfactory | Unsatisfactory   | No score |
| Inter-Faith / Inter Church Events    | 6         |              | 15 | 15           | 6                | 6        |
| Charitable Giving                    | 23        |              | 18 | 3            | I                | 3        |
| Charitable Works / Campaigns         | 13        |              | 22 | 8            | I                | 4        |
| Young People / Children - Provision  | 20        |              | 14 | 8            | C                |          |
| Provision for the Elderly            | 9         |              | 13 | 12           | 3                | - 11     |
|                                      | Very Good | Good         |    | ,            | Unsatisfactory   | No score |
| Welcome to Newcomers / Visitors      | 13        |              | 22 | 5            | 3                |          |
| Social Events                        | 4         |              | 16 | 16           | 8                |          |
| Refreshments after Sunday Mass       | 27        |              | 15 | 2            | ı                | -        |
|                                      | Very Good | Good         |    |              | Unsatisfactory   | No score |
| Contact / Support for the III        | 4         |              | 13 | 5            | 5                |          |
| Bereavement Support                  | 6         |              | 9  | 7            | ı                |          |
| Support for Young Families           | 6         |              | 9  | 5            |                  |          |
| Support for Older People             | 3         |              | 13 | 4            | 3                |          |
|                                      | Very Good | Good         |    |              | Unsatisfactory   | No score |
| External: Gardens, Car Park, Orchard | 9         |              | 15 | 13           | 5                | -        |
| Internal Décor                       | 24        |              | 14 | 6            |                  |          |
| Access                               | 18        |              | 15 | 12           |                  |          |
| Furnishings                          | 24        |              | 17 | 6            | C                |          |
| 010                                  | Very Good | Good         |    | ,            | Unsatisfactory . | No score |
| Sound System                         | 28        |              | 15 | 4            |                  | -        |
| Lighting                             | 11        |              | 24 | 6            | 4                | -        |
| Religious Décor / Artefacts          | 19        |              | 12 | 10           | C                | 7        |