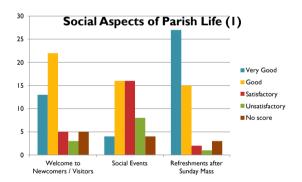

|                                      | Very Good | Good         |    | Satisfactory | Unsatisfactory   | No score |
|--------------------------------------|-----------|--------------|----|--------------|------------------|----------|
| Music                                | 24        |              | 16 | 7            | Ć                | 1        |
| Homily                               | 7         |              | 15 | 13           | 8                | 5        |
| Lay Participation                    | 16        |              | 22 | 7            | 2                |          |
| Atmosphere                           | 20        |              | 20 | 4            | 2                | . 2      |
| Development of Spirituality          | 7         |              | 18 | 10           | 6                | . 7      |
|                                      | Very Good | Good         |    | Satisfactory | Unsatisfactory   | No score |
| Children Faith Development           | 26        |              | П  | 7            | C                | 4        |
| Adult Faith Education                | 6         |              | 12 | 9            | 6                | 15       |
| Sacramental Preparation              | 18        |              | П  | 2            | C                | 17       |
| Mass Times / Provision               | 5         |              | 15 | 15           | 8                | 5        |
|                                      | Very Good | ${\sf Good}$ |    | Satisfactory | Unsatisfactory   | No score |
| Parish Bulletin                      | 39        |              | 4  | 3            | ı                | - 1      |
| Email                                | 24        |              | 13 | 4            | 3                | 4        |
| Display / Noticeboards               | 13        |              | 22 | 9            | 2                | . 2      |
| Parish Finance                       | 16        |              | П  | 8            | ı                | 12       |
|                                      | Very Good | Good         |    | Satisfactory | Unsatisfactory   | No score |
| Halifax Deanery                      | 1         |              | 9  | 13           | 8                | 17       |
| Diocese of Leeds                     | 3         |              | 9  | 14           | 5                | 17       |
| Parish Consultors                    | 18        |              | 15 | 7            | 2                | . 6      |
|                                      | Very Good | Good         |    | Satisfactory | Unsatisfactory   | No score |
| Accessible for Visitors              | - 11      |              | 10 | 7            | 9                | - 11     |
| Attractive/Appealing                 | 11        |              | 9  | 5            | 9                | 14       |
| Representative of Parish Life        | 9         |              | 10 | 5            | 11               | 13       |
|                                      | Very Good | Good         |    | Satisfactory | Unsatisfactory   | No score |
| Inter-Faith / Inter Church Events    | 6         |              | 15 | 15           | 6                | 6        |
| Charitable Giving                    | 23        |              | 18 | 3            | I                | 3        |
| Charitable Works / Campaigns         | 13        |              | 22 | 8            | I                | 4        |
| Young People / Children - Provision  | 20        |              | 14 | 8            | C                |          |
| Provision for the Elderly            | 9         |              | 13 | 12           | 3                | - 11     |
|                                      | Very Good | Good         |    | ,            | Unsatisfactory   | No score |
| Welcome to Newcomers / Visitors      | 13        |              | 22 | 5            | 3                |          |
| Social Events                        | 4         |              | 16 | 16           | 8                |          |
| Refreshments after Sunday Mass       | 27        |              | 15 | 2            | ı                | -        |
|                                      | Very Good | Good         |    |              | Unsatisfactory   | No score |
| Contact / Support for the III        | 4         |              | 13 | 5            | 5                |          |
| Bereavement Support                  | 6         |              | 9  | 7            | ı                |          |
| Support for Young Families           | 6         |              | 9  | 5            |                  |          |
| Support for Older People             | 3         |              | 13 | 4            | 3                |          |
|                                      | Very Good | Good         |    |              | Unsatisfactory   | No score |
| External: Gardens, Car Park, Orchard | 9         |              | 15 | 13           | 5                | -        |
| Internal Décor                       | 24        |              | 14 | 6            |                  |          |
| Access                               | 18        |              | 15 | 12           |                  |          |
| Furnishings                          | 24        |              | 17 | 6            | C                |          |
| 010                                  | Very Good | Good         |    | ,            | Unsatisfactory . | No score |
| Sound System                         | 28        |              | 15 | 4            |                  | -        |
| Lighting                             | 11        |              | 24 | 6            | 4                | -        |
| Religious Décor / Artefacts          | 19        |              | 12 | 10           | C                | 7        |