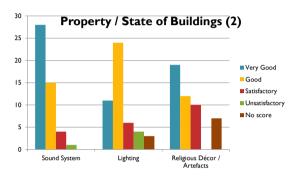

|                                      | Very Good | Good         |    | Satisfactory | Unsatisfactory   | No score |
|--------------------------------------|-----------|--------------|----|--------------|------------------|----------|
| Music                                | 24        |              | 16 | 7            | Ć                | 1        |
| Homily                               | 7         |              | 15 | 13           | 8                | 5        |
| Lay Participation                    | 16        |              | 22 | 7            | 2                |          |
| Atmosphere                           | 20        |              | 20 | 4            | 2                | . 2      |
| Development of Spirituality          | 7         |              | 18 | 10           | 6                | . 7      |
|                                      | Very Good | Good         |    | Satisfactory | Unsatisfactory   | No score |
| Children Faith Development           | 26        |              | П  | 7            | C                | 4        |
| Adult Faith Education                | 6         |              | 12 | 9            | 6                | 15       |
| Sacramental Preparation              | 18        |              | П  | 2            | C                | 17       |
| Mass Times / Provision               | 5         |              | 15 | 15           | 8                | 5        |
|                                      | Very Good | ${\sf Good}$ |    | Satisfactory | Unsatisfactory   | No score |
| Parish Bulletin                      | 39        |              | 4  | 3            | ı                | - 1      |
| Email                                | 24        |              | 13 | 4            | 3                | 4        |
| Display / Noticeboards               | 13        |              | 22 | 9            | 2                | . 2      |
| Parish Finance                       | 16        |              | П  | 8            | ı                | 12       |
|                                      | Very Good | Good         |    | Satisfactory | Unsatisfactory   | No score |
| Halifax Deanery                      | 1         |              | 9  | 13           | 8                | 17       |
| Diocese of Leeds                     | 3         |              | 9  | 14           | 5                | 17       |
| Parish Consultors                    | 18        |              | 15 | 7            | 2                | . 6      |
|                                      | Very Good | Good         |    | Satisfactory | Unsatisfactory   | No score |
| Accessible for Visitors              | - 11      |              | 10 | 7            | 9                | - 11     |
| Attractive/Appealing                 | 11        |              | 9  | 5            | 9                | 14       |
| Representative of Parish Life        | 9         |              | 10 | 5            | 11               | 13       |
|                                      | Very Good | Good         |    | Satisfactory | Unsatisfactory   | No score |
| Inter-Faith / Inter Church Events    | 6         |              | 15 | 15           | 6                | 6        |
| Charitable Giving                    | 23        |              | 18 | 3            | I                | 3        |
| Charitable Works / Campaigns         | 13        |              | 22 | 8            | I                | 4        |
| Young People / Children - Provision  | 20        |              | 14 | 8            | C                |          |
| Provision for the Elderly            | 9         |              | 13 | 12           | 3                | - 11     |
|                                      | Very Good | Good         |    | ,            | Unsatisfactory   | No score |
| Welcome to Newcomers / Visitors      | 13        |              | 22 | 5            | 3                |          |
| Social Events                        | 4         |              | 16 | 16           | 8                |          |
| Refreshments after Sunday Mass       | 27        |              | 15 | 2            | ı                | -        |
|                                      | Very Good | Good         |    |              | Unsatisfactory   | No score |
| Contact / Support for the III        | 4         |              | 13 | 5            | 5                |          |
| Bereavement Support                  | 6         |              | 9  | 7            | ı                |          |
| Support for Young Families           | 6         |              | 9  | 5            |                  |          |
| Support for Older People             | 3         |              | 13 | 4            | 3                |          |
|                                      | Very Good | Good         |    |              | Unsatisfactory   | No score |
| External: Gardens, Car Park, Orchard | 9         |              | 15 | 13           | 5                | -        |
| Internal Décor                       | 24        |              | 14 | 6            |                  |          |
| Access                               | 18        |              | 15 | 12           |                  |          |
| Furnishings                          | 24        |              | 17 | 6            | C                |          |
| 010                                  | Very Good | Good         |    | ,            | Unsatisfactory . | No score |
| Sound System                         | 28        |              | 15 | 4            |                  | -        |
| Lighting                             | 11        |              | 24 | 6            | 4                | -        |
| Religious Décor / Artefacts          | 19        |              | 12 | 10           | C                | 7        |