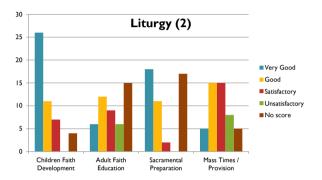

|                                      | Very Good | Good         |    | Satisfactory | Unsatisfactory   | No score |
|--------------------------------------|-----------|--------------|----|--------------|------------------|----------|
| Music                                | 24        |              | 16 | 7            | Ć                | 1        |
| Homily                               | 7         |              | 15 | 13           | 8                | 5        |
| Lay Participation                    | 16        |              | 22 | 7            | 2                |          |
| Atmosphere                           | 20        |              | 20 | 4            | 2                | . 2      |
| Development of Spirituality          | 7         |              | 18 | 10           | 6                | . 7      |
|                                      | Very Good | Good         |    | Satisfactory | Unsatisfactory   | No score |
| Children Faith Development           | 26        |              | П  | 7            | C                | 4        |
| Adult Faith Education                | 6         |              | 12 | 9            | 6                | 15       |
| Sacramental Preparation              | 18        |              | П  | 2            | C                | 17       |
| Mass Times / Provision               | 5         |              | 15 | 15           | 8                | 5        |
|                                      | Very Good | ${\sf Good}$ |    | Satisfactory | Unsatisfactory   | No score |
| Parish Bulletin                      | 39        |              | 4  | 3            | ı                | - 1      |
| Email                                | 24        |              | 13 | 4            | 3                | 4        |
| Display / Noticeboards               | 13        |              | 22 | 9            | 2                | . 2      |
| Parish Finance                       | 16        |              | П  | 8            | ı                | 12       |
|                                      | Very Good | Good         |    | Satisfactory | Unsatisfactory   | No score |
| Halifax Deanery                      | 1         |              | 9  | 13           | 8                | 17       |
| Diocese of Leeds                     | 3         |              | 9  | 14           | 5                | 17       |
| Parish Consultors                    | 18        |              | 15 | 7            | 2                | . 6      |
|                                      | Very Good | Good         |    | Satisfactory | Unsatisfactory   | No score |
| Accessible for Visitors              | - 11      |              | 10 | 7            | 9                | - 11     |
| Attractive/Appealing                 | 11        |              | 9  | 5            | 9                | 14       |
| Representative of Parish Life        | 9         |              | 10 | 5            | 11               | 13       |
|                                      | Very Good | Good         |    | Satisfactory | Unsatisfactory   | No score |
| Inter-Faith / Inter Church Events    | 6         |              | 15 | 15           | 6                | 6        |
| Charitable Giving                    | 23        |              | 18 | 3            | I                | 3        |
| Charitable Works / Campaigns         | 13        |              | 22 | 8            | I                | 4        |
| Young People / Children - Provision  | 20        |              | 14 | 8            | C                |          |
| Provision for the Elderly            | 9         |              | 13 | 12           | 3                | - 11     |
|                                      | Very Good | Good         |    | ,            | Unsatisfactory   | No score |
| Welcome to Newcomers / Visitors      | 13        |              | 22 | 5            | 3                |          |
| Social Events                        | 4         |              | 16 | 16           | 8                |          |
| Refreshments after Sunday Mass       | 27        |              | 15 | 2            | ı                | -        |
|                                      | Very Good | Good         |    |              | Unsatisfactory   | No score |
| Contact / Support for the III        | 4         |              | 13 | 5            | 5                |          |
| Bereavement Support                  | 6         |              | 9  | 7            | ı                |          |
| Support for Young Families           | 6         |              | 9  | 5            |                  |          |
| Support for Older People             | 3         |              | 13 | 4            | 3                |          |
|                                      | Very Good | Good         |    |              | Unsatisfactory   | No score |
| External: Gardens, Car Park, Orchard | 9         |              | 15 | 13           | 5                | -        |
| Internal Décor                       | 24        |              | 14 | 6            |                  |          |
| Access                               | 18        |              | 15 | 12           |                  |          |
| Furnishings                          | 24        |              | 17 | 6            | C                |          |
| 010                                  | Very Good | Good         |    | ,            | Unsatisfactory . | No score |
| Sound System                         | 28        |              | 15 | 4            |                  | -        |
| Lighting                             | 11        |              | 24 | 6            | 4                | -        |
| Religious Décor / Artefacts          | 19        |              | 12 | 10           | C                | 7        |