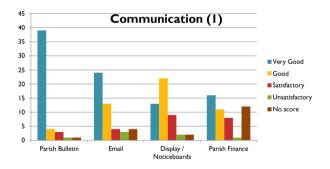

|                                      | Very Good | Good         |    | Satisfactory | Unsatisfactory   | No score |
|--------------------------------------|-----------|--------------|----|--------------|------------------|----------|
| Music                                | 24        |              | 16 | 7            | Ć                | 1        |
| Homily                               | 7         |              | 15 | 13           | 8                | 5        |
| Lay Participation                    | 16        |              | 22 | 7            | 2                |          |
| Atmosphere                           | 20        |              | 20 | 4            | 2                | . 2      |
| Development of Spirituality          | 7         |              | 18 | 10           | 6                | . 7      |
|                                      | Very Good | Good         |    | Satisfactory | Unsatisfactory   | No score |
| Children Faith Development           | 26        |              | П  | 7            | C                | 4        |
| Adult Faith Education                | 6         |              | 12 | 9            | 6                | 15       |
| Sacramental Preparation              | 18        |              | П  | 2            | C                | 17       |
| Mass Times / Provision               | 5         |              | 15 | 15           | 8                | 5        |
|                                      | Very Good | ${\sf Good}$ |    | Satisfactory | Unsatisfactory   | No score |
| Parish Bulletin                      | 39        |              | 4  | 3            | ı                | - 1      |
| Email                                | 24        |              | 13 | 4            | 3                | 4        |
| Display / Noticeboards               | 13        |              | 22 | 9            | 2                | . 2      |
| Parish Finance                       | 16        |              | П  | 8            | ı                | 12       |
|                                      | Very Good | Good         |    | Satisfactory | Unsatisfactory   | No score |
| Halifax Deanery                      | 1         |              | 9  | 13           | 8                | 17       |
| Diocese of Leeds                     | 3         |              | 9  | 14           | 5                | 17       |
| Parish Consultors                    | 18        |              | 15 | 7            | 2                | . 6      |
|                                      | Very Good | Good         |    | Satisfactory | Unsatisfactory   | No score |
| Accessible for Visitors              | - 11      |              | 10 | 7            | 9                | - 11     |
| Attractive/Appealing                 | 11        |              | 9  | 5            | 9                | 14       |
| Representative of Parish Life        | 9         |              | 10 | 5            | 11               | 13       |
|                                      | Very Good | Good         |    | Satisfactory | Unsatisfactory   | No score |
| Inter-Faith / Inter Church Events    | 6         |              | 15 | 15           | 6                | 6        |
| Charitable Giving                    | 23        |              | 18 | 3            | I                | 3        |
| Charitable Works / Campaigns         | 13        |              | 22 | 8            | I                | 4        |
| Young People / Children - Provision  | 20        |              | 14 | 8            | C                |          |
| Provision for the Elderly            | 9         |              | 13 | 12           | 3                | - 11     |
|                                      | Very Good | Good         |    | ,            | Unsatisfactory   | No score |
| Welcome to Newcomers / Visitors      | 13        |              | 22 | 5            | 3                |          |
| Social Events                        | 4         |              | 16 | 16           | 8                |          |
| Refreshments after Sunday Mass       | 27        |              | 15 | 2            | ı                | -        |
|                                      | Very Good | Good         |    |              | Unsatisfactory   | No score |
| Contact / Support for the III        | 4         |              | 13 | 5            | 5                |          |
| Bereavement Support                  | 6         |              | 9  | 7            | ı                |          |
| Support for Young Families           | 6         |              | 9  | 5            |                  |          |
| Support for Older People             | 3         |              | 13 | 4            | 3                |          |
|                                      | Very Good | Good         |    |              | Unsatisfactory   | No score |
| External: Gardens, Car Park, Orchard | 9         |              | 15 | 13           | 5                | -        |
| Internal Décor                       | 24        |              | 14 | 6            |                  |          |
| Access                               | 18        |              | 15 | 12           |                  |          |
| Furnishings                          | 24        |              | 17 | 6            | C                |          |
| 010                                  | Very Good | Good         |    | ,            | Unsatisfactory . | No score |
| Sound System                         | 28        |              | 15 | 4            |                  | -        |
| Lighting                             | 11        |              | 24 | 6            | 4                | -        |
| Religious Décor / Artefacts          | 19        |              | 12 | 10           | C                | 7        |