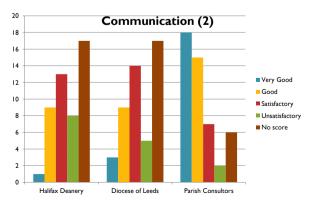

|                                      | Very Good | Good         |    | Satisfactory | Unsatisfactory   | No score |
|--------------------------------------|-----------|--------------|----|--------------|------------------|----------|
| Music                                | 24        |              | 16 | 7            | Ć                | 1        |
| Homily                               | 7         |              | 15 | 13           | 8                | 5        |
| Lay Participation                    | 16        |              | 22 | 7            | 2                |          |
| Atmosphere                           | 20        |              | 20 | 4            | 2                | . 2      |
| Development of Spirituality          | 7         |              | 18 | 10           | 6                | . 7      |
|                                      | Very Good | Good         |    | Satisfactory | Unsatisfactory   | No score |
| Children Faith Development           | 26        |              | П  | 7            | C                | 4        |
| Adult Faith Education                | 6         |              | 12 | 9            | 6                | 15       |
| Sacramental Preparation              | 18        |              | П  | 2            | C                | 17       |
| Mass Times / Provision               | 5         |              | 15 | 15           | 8                | 5        |
|                                      | Very Good | ${\sf Good}$ |    | Satisfactory | Unsatisfactory   | No score |
| Parish Bulletin                      | 39        |              | 4  | 3            | ı                | - 1      |
| Email                                | 24        |              | 13 | 4            | 3                | 4        |
| Display / Noticeboards               | 13        |              | 22 | 9            | 2                | . 2      |
| Parish Finance                       | 16        |              | П  | 8            | ı                | 12       |
|                                      | Very Good | Good         |    | Satisfactory | Unsatisfactory   | No score |
| Halifax Deanery                      | 1         |              | 9  | 13           | 8                | 17       |
| Diocese of Leeds                     | 3         |              | 9  | 14           | 5                | 17       |
| Parish Consultors                    | 18        |              | 15 | 7            | 2                | . 6      |
|                                      | Very Good | Good         |    | Satisfactory | Unsatisfactory   | No score |
| Accessible for Visitors              | - 11      |              | 10 | 7            | 9                | - 11     |
| Attractive/Appealing                 | 11        |              | 9  | 5            | 9                | 14       |
| Representative of Parish Life        | 9         |              | 10 | 5            | 11               | 13       |
|                                      | Very Good | Good         |    | Satisfactory | Unsatisfactory   | No score |
| Inter-Faith / Inter Church Events    | 6         |              | 15 | 15           | 6                | 6        |
| Charitable Giving                    | 23        |              | 18 | 3            | I                | 3        |
| Charitable Works / Campaigns         | 13        |              | 22 | 8            | I                | 4        |
| Young People / Children - Provision  | 20        |              | 14 | 8            | C                |          |
| Provision for the Elderly            | 9         |              | 13 | 12           | 3                | - 11     |
|                                      | Very Good | Good         |    | ,            | Unsatisfactory   | No score |
| Welcome to Newcomers / Visitors      | 13        |              | 22 | 5            | 3                |          |
| Social Events                        | 4         |              | 16 | 16           | 8                |          |
| Refreshments after Sunday Mass       | 27        |              | 15 | 2            | ı                | -        |
|                                      | Very Good | Good         |    |              | Unsatisfactory   | No score |
| Contact / Support for the III        | 4         |              | 13 | 5            | 5                |          |
| Bereavement Support                  | 6         |              | 9  | 7            | ı                |          |
| Support for Young Families           | 6         |              | 9  | 5            |                  |          |
| Support for Older People             | 3         |              | 13 | 4            | 3                |          |
|                                      | Very Good | Good         |    |              | Unsatisfactory   | No score |
| External: Gardens, Car Park, Orchard | 9         |              | 15 | 13           | 5                | -        |
| Internal Décor                       | 24        |              | 14 | 6            |                  |          |
| Access                               | 18        |              | 15 | 12           |                  |          |
| Furnishings                          | 24        |              | 17 | 6            | C                |          |
| 010                                  | Very Good | Good         |    | ,            | Unsatisfactory . | No score |
| Sound System                         | 28        |              | 15 | 4            |                  | -        |
| Lighting                             | 11        |              | 24 | 6            | 4                | -        |
| Religious Décor / Artefacts          | 19        |              | 12 | 10           | C                | 7        |