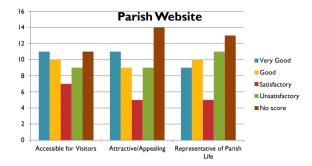

|                                      | Very Good | Good         |    | Satisfactory | Unsatisfactory   | No score |
|--------------------------------------|-----------|--------------|----|--------------|------------------|----------|
| Music                                | 24        |              | 16 | 7            | Ć                | 1        |
| Homily                               | 7         |              | 15 | 13           | 8                | 5        |
| Lay Participation                    | 16        |              | 22 | 7            | 2                |          |
| Atmosphere                           | 20        |              | 20 | 4            | 2                | . 2      |
| Development of Spirituality          | 7         |              | 18 | 10           | 6                | . 7      |
|                                      | Very Good | Good         |    | Satisfactory | Unsatisfactory   | No score |
| Children Faith Development           | 26        |              | П  | 7            | C                | 4        |
| Adult Faith Education                | 6         |              | 12 | 9            | 6                | 15       |
| Sacramental Preparation              | 18        |              | П  | 2            | C                | 17       |
| Mass Times / Provision               | 5         |              | 15 | 15           | 8                | 5        |
|                                      | Very Good | ${\sf Good}$ |    | Satisfactory | Unsatisfactory   | No score |
| Parish Bulletin                      | 39        |              | 4  | 3            | ı                | - 1      |
| Email                                | 24        |              | 13 | 4            | 3                | 4        |
| Display / Noticeboards               | 13        |              | 22 | 9            | 2                | . 2      |
| Parish Finance                       | 16        |              | П  | 8            | ı                | 12       |
|                                      | Very Good | Good         |    | Satisfactory | Unsatisfactory   | No score |
| Halifax Deanery                      | 1         |              | 9  | 13           | 8                | 17       |
| Diocese of Leeds                     | 3         |              | 9  | 14           | 5                | 17       |
| Parish Consultors                    | 18        |              | 15 | 7            | 2                | . 6      |
|                                      | Very Good | Good         |    | Satisfactory | Unsatisfactory   | No score |
| Accessible for Visitors              | - 11      |              | 10 | 7            | 9                | - 11     |
| Attractive/Appealing                 | 11        |              | 9  | 5            | 9                | 14       |
| Representative of Parish Life        | 9         |              | 10 | 5            | 11               | 13       |
|                                      | Very Good | Good         |    | Satisfactory | Unsatisfactory   | No score |
| Inter-Faith / Inter Church Events    | 6         |              | 15 | 15           | 6                | 6        |
| Charitable Giving                    | 23        |              | 18 | 3            | I                | 3        |
| Charitable Works / Campaigns         | 13        |              | 22 | 8            | I                | 4        |
| Young People / Children - Provision  | 20        |              | 14 | 8            | C                |          |
| Provision for the Elderly            | 9         |              | 13 | 12           | 3                | - 11     |
|                                      | Very Good | Good         |    | ,            | Unsatisfactory   | No score |
| Welcome to Newcomers / Visitors      | 13        |              | 22 | 5            | 3                |          |
| Social Events                        | 4         |              | 16 | 16           | 8                |          |
| Refreshments after Sunday Mass       | 27        |              | 15 | 2            | ı                | -        |
|                                      | Very Good | Good         |    |              | Unsatisfactory   | No score |
| Contact / Support for the III        | 4         |              | 13 | 5            | 5                |          |
| Bereavement Support                  | 6         |              | 9  | 7            | ı                |          |
| Support for Young Families           | 6         |              | 9  | 5            |                  |          |
| Support for Older People             | 3         |              | 13 | 4            | 3                |          |
|                                      | Very Good | Good         |    |              | Unsatisfactory   | No score |
| External: Gardens, Car Park, Orchard | 9         |              | 15 | 13           | 5                | -        |
| Internal Décor                       | 24        |              | 14 | 6            |                  |          |
| Access                               | 18        |              | 15 | 12           |                  |          |
| Furnishings                          | 24        |              | 17 | 6            | C                |          |
| 010                                  | Very Good | Good         |    | ,            | Unsatisfactory . | No score |
| Sound System                         | 28        |              | 15 | 4            |                  | -        |
| Lighting                             | 11        |              | 24 | 6            | 4                | -        |
| Religious Décor / Artefacts          | 19        |              | 12 | 10           | C                | 7        |